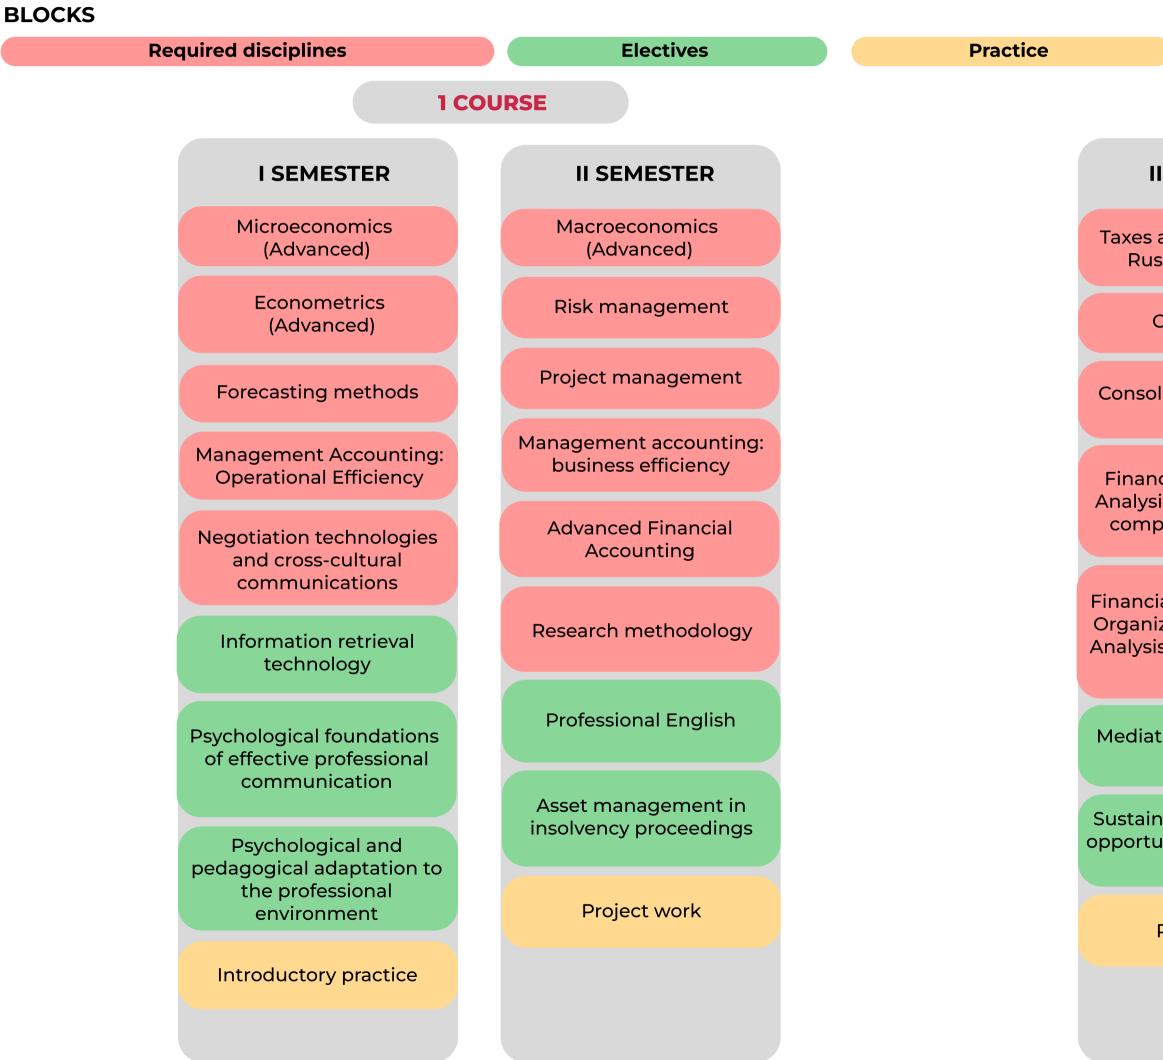

## **Finance and Sustainability Strategies** MASTER PROGRAM

| Diploma                                                                          |  |                                           |                                                   |
|----------------------------------------------------------------------------------|--|-------------------------------------------|---------------------------------------------------|
| 2 COURSE                                                                         |  |                                           |                                                   |
| II SEMESTER                                                                      |  | IV SEM                                    | ESTER                                             |
| and taxation in the<br>ssian Federation                                          |  | Practice accor<br>profile of pro<br>activ | ofessional                                        |
| Corporate law                                                                    |  | Undergradua                               | te practice                                       |
| lidation of financial<br>statements                                              |  | defense of fina                           | on for defense and<br>of final qualifying<br>work |
| icial management/<br>is and evaluation of<br>pany performance                    |  | wor                                       |                                                   |
| ial Decision Making:<br>Izational Situational<br>s/Audit and Related<br>Services |  |                                           |                                                   |
| tion in the financial<br>sector                                                  |  |                                           |                                                   |
| nable development:<br>unities and potential<br>of Russia                         |  |                                           |                                                   |
| Project work                                                                     |  |                                           |                                                   |
|                                                                                  |  |                                           |                                                   |